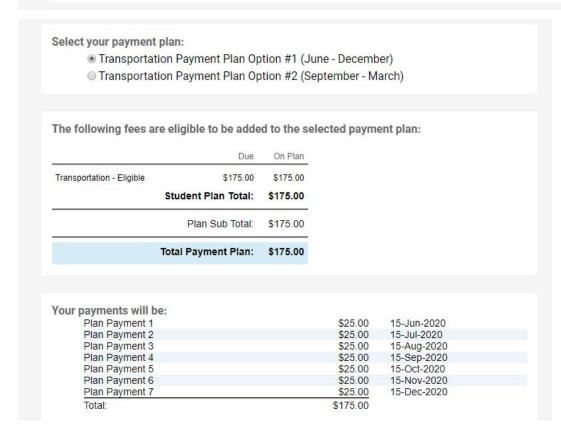

With respect to specific concerns about transportation fees and the payment plan, EICS has provided two options: 1. June 15 to December 15, or 2. September 15 to March 15. Once the plan has been set up, your child will be assigned to the bus.

## 1. Log onto the EICS PowerSchool Portal at <a href="https://powerschool.eics.ab.ca/public/">https://powerschool.eics.ab.ca/public/</a>

2. In the Navigation toolbar, select "Student Fees"

3. Applicable fees for your child(ren) will show up and the pre-payment plan for Transportation will have two options: Option One which has payments from June until December and Option Two which has payments from September until March.

| Transportation Payment Plan Option #1 (June - December)   |
|-----------------------------------------------------------|
| ABJ School Fees                                           |
| Performing Arts Payment Plan                              |
| Transportation Payment Plan Option #2 (September - March) |
| Pre-Kindergarten Payment Plan                             |
| Sport for Life Payment Plan                               |